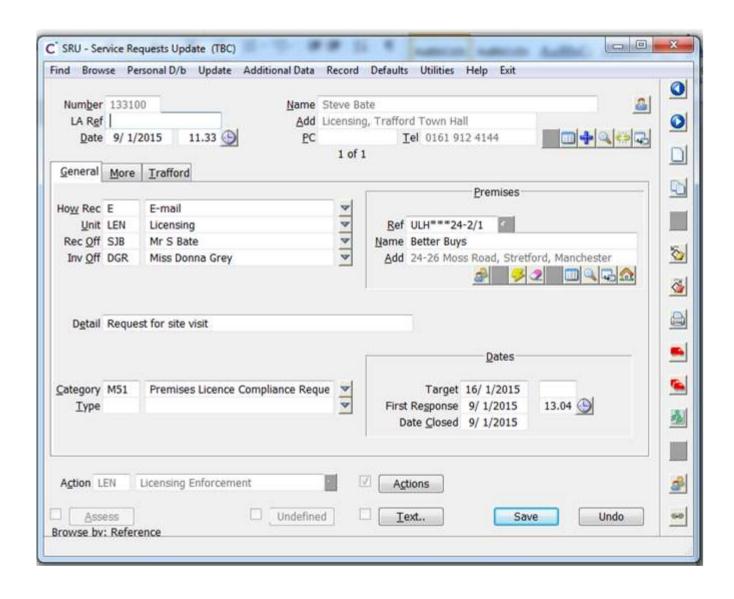

#### 1. Background

- 1.1 The premises known as Better Buys at 24-26 Moss Road, Stretford is a commercial premises and traded as an off licence having the benefit of Premises Licence PL000289 (**Appendix E**).
- 1.2 On 8<sup>th</sup> January, 2015, the Licensing section received an email from Trafford Finance and Benefits section advising of non-payment of annual maintenance fees (**Appendix C**).
- 1.3 Finance advised that the premises licence holder, a company known as A A Gabol, was listed at companies house as being dissolved. (**Appendix D**).
- 1.4 When a business holding a premises licence goes into liquidation, the premises licence will remain open for a period of 28 days before it is lapsed and the property becomes unlicensed.
- 1.5 The dissolution of A A Gabol occurred on 5<sup>th</sup> November, 2013 and no application had been received by Licensing to transfer the premises licence.
- 1.7 The premises had been carrying on trading in licensable activities without the benefit of a premises licence since that date.
- 1.6 A service request was issued by Licensing to Enforcement officers to visit the premises (**Appendix F**) and confirm who was trading and what licensable activities were being carried out if any.
- 1.7 Donna Grey, Enforcement Officer and Sally Edwards, Trading Standards Officer actioned the SRU and visited the premises on 9<sup>th</sup> January, 2015 and advised Mr Waqar Siddiqi to cease trading in alcohol and contact the Mr Stephen Bat at the Licensing Section immediately.